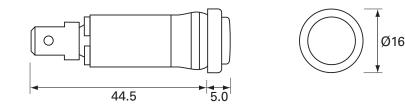

### <u>Technical Drawing</u> (not to scale)

### **Specification**

| Туре          | Warning light                        |
|---------------|--------------------------------------|
| Voltage       | 12 volt dc                           |
| Colour        | Blue                                 |
| Bulb          | BA7 (2 watt)                         |
| Terminals     | 6.3mm lucar blade                    |
| Temperature   | To 85°C                              |
| Material Body | Nylon 6.6                            |
| Lens          | Polycarbonate                        |
| Terminals     | Electro tin plated brass             |
| Panel cut-out | 12.7mm                               |
| Panel depth   | 1.14mm max                           |
| Weight        | 13g                                  |
| Dimensions    | Ø16 x h 49.5mm (including terminals) |