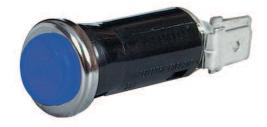

## Part No. 0-609-02

Warning light blue with 12 volt 2 watt BA7s bulb with chrome bezel. 13mm diameter panel hole and 6.3mm blade terminals. Re-lamped from rear of panel.